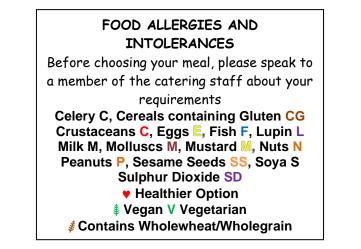

## Errington Primary School wc 06.11.23; 27.11.23; 18.12.23; 22.01.24; 19.02.24; 11.03.24; 15.04.24

| WEEK 1                                                                                                                                     | MONDAY                                                               | TUESDAY                          | WEDNESDAY                                                  | THURSDAY                                                                  | FRIDAY                              |  |  |
|--------------------------------------------------------------------------------------------------------------------------------------------|----------------------------------------------------------------------|----------------------------------|------------------------------------------------------------|---------------------------------------------------------------------------|-------------------------------------|--|--|
| MAIN CHOICES                                                                                                                               | Oven Baked Sausages<br>(CG, SD, S) & Gravy<br>V Veggie Sausages (CG) | Savoury Mince &<br>Dumpling (CG) | Meat Feast Pizza Slice<br>(CG, M)<br>V Pizza Slice (CG, M) | <ul> <li>Roast Pork &amp;<br/>Yorkshire pudding<br/>(CG, E, M)</li> </ul> | Fish in Crispy Batter<br>(CG, F)    |  |  |
|                                                                                                                                            | V Veggie Gravy                                                       | Chicken & Rice                   |                                                            |                                                                           | Chicken Nuggets (CG)                |  |  |
|                                                                                                                                            | ▼ Tuna Pasta<br>(CG, F)                                              | Enchilada (CG)                   | ♥ <b>∛V Mixed Pepper Pasta</b><br>(CG)                     | V Cheese & Tomato<br>Panini (CG, M)                                       | Pepperoni Pasta ( <mark>CG</mark> ) |  |  |
| POTATOES &                                                                                                                                 | Roast Potatoes                                                       | Roast Potatoes                   | Potatoes Wedges                                            | Mashed Potatoes                                                           | Chipped Potatoes                    |  |  |
| VEGETABLES                                                                                                                                 | Fresh Carrots                                                        | Peas                             | Mixed Salad                                                | Fresh Carrots                                                             | Mushy Peas                          |  |  |
|                                                                                                                                            | Broccoli                                                             | Sweetcorn                        | Baked Beans                                                | Fresh Cabbage                                                             | Baked Beans                         |  |  |
| Fresh Garden Salad and homemade Coleslaw as an alternative to vegetables                                                                   |                                                                      |                                  |                                                            |                                                                           |                                     |  |  |
| Baked Potatoes including Cheese, Baked Beans, Tuna - Sandwiches made fresh on site, including Ham, Cheese, Tuna                            |                                                                      |                                  |                                                            |                                                                           |                                     |  |  |
| Salac                                                                                                                                      | ds – crisp and fresh, including I                                    |                                  |                                                            |                                                                           |                                     |  |  |
|                                                                                                                                            | <b>≬V</b> Apple Flapjack                                             | V Jam & Coconut Cake             |                                                            | V Syrup Sponge                                                            | Iced Biscuit                        |  |  |
| DESSERT                                                                                                                                    |                                                                      | (CG, E)                          | (CG)                                                       | ( <mark>CG</mark> , <mark>E</mark> )<br>& Custard (M)                     | (CG)                                |  |  |
| Fresh Cut Fruit and Yoghurts                                                                                                               |                                                                      |                                  |                                                            |                                                                           |                                     |  |  |
| ALSO AVAILABLE DAILY - Freshly baked Crusty Bread & Sliced Whole meal Bread - Veggie Sticks including Carrot, Cucumber, Celery, Red Pepper |                                                                      |                                  |                                                            |                                                                           |                                     |  |  |
| SPECIAL DIET REQUIREMENTS - Please speak to our Catering Manager regarding your specific dietary needs                                     |                                                                      |                                  |                                                            |                                                                           |                                     |  |  |

## Errington Primary School wc 13.11.23; 04.12.23; 08.01.24; 29.01.24; 26.02.24; 18.03.24; 22.04.24

| WEEK 2                                                                                                                                                                                                                                                                                                                         | MONDAY                                                              | TUESDAY                                                        | WEDNESDAY                                              | THURSDAY                                              | FRIDAY                                                 |  |  |
|--------------------------------------------------------------------------------------------------------------------------------------------------------------------------------------------------------------------------------------------------------------------------------------------------------------------------------|---------------------------------------------------------------------|----------------------------------------------------------------|--------------------------------------------------------|-------------------------------------------------------|--------------------------------------------------------|--|--|
| MAIN CHOICES                                                                                                                                                                                                                                                                                                                   | Pasta Bolognaise (CG)                                               | Bacon Buttie (CG)                                              | Ham & Cheese Pizza                                     | • Roast Turkey                                        | Fish Fingers (CG, F)                                   |  |  |
|                                                                                                                                                                                                                                                                                                                                | Freshly baked Sausage<br>Roll ( <mark>CG</mark> ,M)                 | V Veggie Burger (CG)<br>in a Bun (CG)<br>Homemade Ketchup      | Slice (CG, M)<br>V Pizza Slice (CG, M)                 | Yorkshire Pudding<br>(CG, E, M) & Gravy               | <mark>∦ V</mark> Veggie Nuggets<br>( <mark>CG</mark> ) |  |  |
|                                                                                                                                                                                                                                                                                                                                | <mark>∛V</mark> Vegan sausage Roll<br>available ( <mark>CG</mark> ) | V Veggie Quiche<br>( <mark>CG</mark> , <mark>E,</mark> M)      | ♥ <b>∛V Simple Tomato</b><br>Pasta ( <mark>CG</mark> ) | V Veggie Rice Stir-fry                                | V Pizzaiola Pasta<br>( <mark>CG</mark> , M)            |  |  |
| POTATOES &<br>VEGETABLES                                                                                                                                                                                                                                                                                                       | Half Jacket Potato<br>Baked Beans<br>Fresh Carrots                  | Potato Wedges<br>Broccoli<br>Sliced Salad                      | Roast Potatoes<br>Coleslaw (⋿, М)<br>Rainbow Salad     | Mash Potatoes<br>Mashed Fresh Turnip<br>Fresh Carrots | Chipped Potatoes<br>Baked Beans<br>Garden Peas         |  |  |
| Fresh Garden Salad and homemade Coleslaw as an alternative to vegetables<br>Baked Potatoes including Cheese, Baked Beans, Tuna - Sandwiches made fresh on site, including Ham, Cheese, Tuna<br>Salads – crisp and fresh, including lettuce, carrot, peppers, spinach, tomato, cucumber, plus Ham, Cheese, Tuna, Hardboiled Egg |                                                                     |                                                                |                                                        |                                                       |                                                        |  |  |
| DESSERT                                                                                                                                                                                                                                                                                                                        | V Sprinkle Cake<br>(CG, E)                                          | V Apple Crumble (CG)<br>& Custard (M)                          | <b>∛V Flapjack</b>                                     | V Iced Chocolate<br>Brownie<br>(CG, E, may M)         | ∛V Oaty Cookie<br>(CG)                                 |  |  |
|                                                                                                                                                                                                                                                                                                                                |                                                                     | Fresh Cut Frui                                                 | t and Yoghurts                                         |                                                       |                                                        |  |  |
| ALSO AVA                                                                                                                                                                                                                                                                                                                       | ILABLE DAILY - Freshly baked<br>SPECIAL DIET REQU                   | Crusty Bread & Sliced Whole n<br>IREMENTS - Please speak to ou |                                                        | -                                                     | elery, Red Pepper                                      |  |  |

## Errington Primary School wc 20.11.23; 11.12.23; 15.01.24; 05.02.24; 04.03.24; 08.04.24; 29.04.24

| WEEK 3                                                                                                                                                                                                                                                                                                                         | MONDAY                                                              | TUESDAY                                                                    | WEDNESDAY                                                 | THURSDAY                                              | FRIDAY                                          |  |  |
|--------------------------------------------------------------------------------------------------------------------------------------------------------------------------------------------------------------------------------------------------------------------------------------------------------------------------------|---------------------------------------------------------------------|----------------------------------------------------------------------------|-----------------------------------------------------------|-------------------------------------------------------|-------------------------------------------------|--|--|
| MAIN CHOICES                                                                                                                                                                                                                                                                                                                   | <ul> <li>Chinese Style Chicken<br/>Curry &amp; Rice (CG)</li> </ul> | Teriyaki Pork Noodles (CG)                                                 | Pepperoni Pizza Slice<br>(CG, M)<br>V Pizza Slice (CG, M) | Toad in the Hole<br>( <mark>CG, E</mark> , M) & Gravy | Fish Fingers (CG, F)<br><b>V Veggie Fingers</b> |  |  |
|                                                                                                                                                                                                                                                                                                                                | V Vegetable Lasagne<br>( <mark>CG</mark> , M)                       | Ham & Cheese Baguette Melt<br>(CG, M)<br>V Cheese Baguette Melt<br>(CG, M) | <ul> <li>♥ ≹V Rustic Tomato Pasta<br/>(CG)</li> </ul>     | Corned Beef Pie<br>( <mark>CG</mark> , may M)         | (CG)<br>Pepperoni Pasta<br>(CG)                 |  |  |
| POTATOES &<br>VEGETABLES                                                                                                                                                                                                                                                                                                       | Potato Wedges<br>Mixed Salad<br>Green Beans                         | Herby Diced Potatoes<br>Sweetcorn<br>Fresh Carrots                         | Roast Potatoes<br>Baked Beans<br>Coleslaw (⋿, M)          | Mashed Potato<br>Fresh Carrots<br>Broccoli            | Chipped Potatoes<br>Garden Peas<br>Baked Beans  |  |  |
| Fresh Garden Salad and homemade Coleslaw as an alternative to vegetables<br>Baked Potatoes including Cheese, Baked Beans, Tuna - Sandwiches made fresh on site, including Ham, Cheese, Tuna<br>Salads – crisp and fresh, including lettuce, carrot, peppers, spinach, tomato, cucumber, plus Ham, Cheese, Tuna, Hardboiled Egg |                                                                     |                                                                            |                                                           |                                                       |                                                 |  |  |
| DESSERT                                                                                                                                                                                                                                                                                                                        | Jelly & Ice Cream (M)                                               | V Chocolate Crispy Slice<br>(may CG, M)                                    | V Sticky Toffee Pudding<br>(CG, E, M)<br>& Custard (M)    | <b>V Parsnip &amp; Coconut</b><br>Flapjack            | V Funfetti Biscuit<br>(CG)                      |  |  |
| Fresh Cut Fruit and Yoghurts                                                                                                                                                                                                                                                                                                   |                                                                     |                                                                            |                                                           |                                                       |                                                 |  |  |
| ALSO AVAILABLE DAILY - Freshly baked Crusty Bread & Sliced Whole meal Bread - Veggie Sticks including Carrot, Cucumber, Celery, Red Pepper<br>SPECIAL DIET REQUIREMENTS - Please speak to our Catering Manager regarding your specific dietary needs                                                                           |                                                                     |                                                                            |                                                           |                                                       |                                                 |  |  |