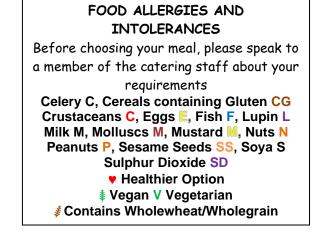

## Errington Primary School wc 06.11.23; 27.11.23; 18.12.23; 22.01.24; 19.02.24; 11.03.24; 15.04.24

| WEEK 1                                                                                                                                     | MONDAY                                                               | TUESDAY                          | WEDNESDAY                                                  | THURSDAY                                                                  | FRIDAY                              |  |  |
|--------------------------------------------------------------------------------------------------------------------------------------------|----------------------------------------------------------------------|----------------------------------|------------------------------------------------------------|---------------------------------------------------------------------------|-------------------------------------|--|--|
| MAIN CHOICES                                                                                                                               | Oven Baked Sausages<br>(CG, SD, S) & Gravy<br>V Veggie Sausages (CG) | Savoury Mince &<br>Dumpling (CG) | Meat Feast Pizza Slice<br>(CG, M)<br>V Pizza Slice (CG, M) | <ul> <li>Roast Pork &amp;<br/>Yorkshire pudding<br/>(CG, E, M)</li> </ul> | Fish in Crispy Batter<br>(CG, F)    |  |  |
|                                                                                                                                            | V Veggie Gravy                                                       | Chicken & Rice                   |                                                            |                                                                           | Chicken Nuggets (CG)                |  |  |
|                                                                                                                                            | ▼ Tuna Pasta<br>(CG, F)                                              | Enchilada (CG)                   | ♥ <b>∛V Mixed Pepper Pasta</b><br>(CG)                     | V Cheese & Tomato<br>Panini (CG, M)                                       | Pepperoni Pasta ( <mark>CG</mark> ) |  |  |
| POTATOES &                                                                                                                                 | Roast Potatoes                                                       | Roast Potatoes                   | Potatoes Wedges                                            | Mashed Potatoes                                                           | Chipped Potatoes                    |  |  |
| VEGETABLES                                                                                                                                 | Fresh Carrots                                                        | Peas                             | Mixed Salad                                                | Fresh Carrots                                                             | Mushy Peas                          |  |  |
|                                                                                                                                            | Broccoli                                                             | Sweetcorn                        | Baked Beans                                                | Fresh Cabbage                                                             | Baked Beans                         |  |  |
| Fresh Garden Salad and homemade Coleslaw as an alternative to vegetables                                                                   |                                                                      |                                  |                                                            |                                                                           |                                     |  |  |
| Baked Potatoes including Cheese, Baked Beans, Tuna - Sandwiches made fresh on site, including Ham, Cheese, Tuna                            |                                                                      |                                  |                                                            |                                                                           |                                     |  |  |
| Salac                                                                                                                                      | ds – crisp and fresh, including I                                    |                                  |                                                            |                                                                           |                                     |  |  |
|                                                                                                                                            | <b>≬V</b> Apple Flapjack                                             | V Jam & Coconut Cake             |                                                            | V Syrup Sponge                                                            | Iced Biscuit                        |  |  |
| DESSERT                                                                                                                                    |                                                                      | (CG, E)                          | (CG)                                                       | ( <mark>CG</mark> , <mark>E</mark> )<br>& Custard (M)                     | (CG)                                |  |  |
| Fresh Cut Fruit and Yoghurts                                                                                                               |                                                                      |                                  |                                                            |                                                                           |                                     |  |  |
| ALSO AVAILABLE DAILY - Freshly baked Crusty Bread & Sliced Whole meal Bread - Veggie Sticks including Carrot, Cucumber, Celery, Red Pepper |                                                                      |                                  |                                                            |                                                                           |                                     |  |  |
| SPECIAL DIET REQUIREMENTS - Please speak to our Catering Manager regarding your specific dietary needs                                     |                                                                      |                                  |                                                            |                                                                           |                                     |  |  |

## Errington Primary School wc 13.11.23; 04.12.23; 08.01.24; 29.01.24; 26.02.24; 18.03.24; 22.04.24

| WEEK 2                                                                                                                                                                                                                                                                                                                         | MONDAY                                                              | TUESDAY                                                        | WEDNESDAY                                              | THURSDAY                                              | FRIDAY                                                 |  |  |
|--------------------------------------------------------------------------------------------------------------------------------------------------------------------------------------------------------------------------------------------------------------------------------------------------------------------------------|---------------------------------------------------------------------|----------------------------------------------------------------|--------------------------------------------------------|-------------------------------------------------------|--------------------------------------------------------|--|--|
| MAIN CHOICES                                                                                                                                                                                                                                                                                                                   | Pasta Bolognaise (CG)                                               | Bacon Buttie (CG)                                              | Ham & Cheese Pizza                                     | • Roast Turkey                                        | Fish Fingers (CG, F)                                   |  |  |
|                                                                                                                                                                                                                                                                                                                                | Freshly baked Sausage<br>Roll ( <mark>CG</mark> ,M)                 | V Veggie Burger (CG)<br>in a Bun (CG)<br>Homemade Ketchup      | Slice (CG, M)<br>V Pizza Slice (CG, M)                 | Yorkshire Pudding<br>(CG, E, M) & Gravy               | <mark>∦ V</mark> Veggie Nuggets<br>( <mark>CG</mark> ) |  |  |
|                                                                                                                                                                                                                                                                                                                                | <mark>∛V</mark> Vegan sausage Roll<br>available ( <mark>CG</mark> ) | V Veggie Quiche<br>( <mark>CG</mark> , <mark>E,</mark> M)      | ♥ <b>∛V Simple Tomato</b><br>Pasta ( <mark>CG</mark> ) | V Veggie Rice Stir-fry                                | V Pizzaiola Pasta<br>( <mark>CG</mark> , M)            |  |  |
| POTATOES &<br>VEGETABLES                                                                                                                                                                                                                                                                                                       | Half Jacket Potato<br>Baked Beans<br>Fresh Carrots                  | Potato Wedges<br>Broccoli<br>Sliced Salad                      | Roast Potatoes<br>Coleslaw (⋿, М)<br>Rainbow Salad     | Mash Potatoes<br>Mashed Fresh Turnip<br>Fresh Carrots | Chipped Potatoes<br>Baked Beans<br>Garden Peas         |  |  |
| Fresh Garden Salad and homemade Coleslaw as an alternative to vegetables<br>Baked Potatoes including Cheese, Baked Beans, Tuna - Sandwiches made fresh on site, including Ham, Cheese, Tuna<br>Salads – crisp and fresh, including lettuce, carrot, peppers, spinach, tomato, cucumber, plus Ham, Cheese, Tuna, Hardboiled Egg |                                                                     |                                                                |                                                        |                                                       |                                                        |  |  |
| DESSERT                                                                                                                                                                                                                                                                                                                        | V Sprinkle Cake<br>(CG, E)                                          | V Apple Crumble (CG)<br>& Custard (M)                          | <b>∛V Flapjack</b>                                     | V Iced Chocolate<br>Brownie<br>(CG, E, may M)         | ∛V Oaty Cookie<br>(CG)                                 |  |  |
|                                                                                                                                                                                                                                                                                                                                |                                                                     | Fresh Cut Frui                                                 | t and Yoghurts                                         |                                                       |                                                        |  |  |
| ALSO AVA                                                                                                                                                                                                                                                                                                                       | ILABLE DAILY - Freshly baked<br>SPECIAL DIET REQU                   | Crusty Bread & Sliced Whole n<br>IREMENTS - Please speak to ou |                                                        | -                                                     | elery, Red Pepper                                      |  |  |

## Errington Primary School wc 20.11.23; 11.12.23; 15.01.24; 05.02.24; 04.03.24; 08.04.24; 29.04.24

| WEEK 3                                                                                                                                                                                                                                                                                                                         | MONDAY                                                              | TUESDAY                                                                    | WEDNESDAY                                                 | THURSDAY                                              | FRIDAY                                          |  |  |
|--------------------------------------------------------------------------------------------------------------------------------------------------------------------------------------------------------------------------------------------------------------------------------------------------------------------------------|---------------------------------------------------------------------|----------------------------------------------------------------------------|-----------------------------------------------------------|-------------------------------------------------------|-------------------------------------------------|--|--|
| MAIN CHOICES                                                                                                                                                                                                                                                                                                                   | <ul> <li>Chinese Style Chicken<br/>Curry &amp; Rice (CG)</li> </ul> | Teriyaki Pork Noodles (CG)                                                 | Pepperoni Pizza Slice<br>(CG, M)<br>V Pizza Slice (CG, M) | Toad in the Hole<br>( <mark>CG, E</mark> , M) & Gravy | Fish Fingers (CG, F)<br><b>V Veggie Fingers</b> |  |  |
|                                                                                                                                                                                                                                                                                                                                | V Vegetable Lasagne<br>( <mark>CG</mark> , M)                       | Ham & Cheese Baguette Melt<br>(CG, M)<br>V Cheese Baguette Melt<br>(CG, M) | <ul> <li>♥ ≹V Rustic Tomato Pasta<br/>(CG)</li> </ul>     | Corned Beef Pie<br>( <mark>CG</mark> , may M)         | (CG)<br>Pepperoni Pasta<br>(CG)                 |  |  |
| POTATOES &<br>VEGETABLES                                                                                                                                                                                                                                                                                                       | Potato Wedges<br>Mixed Salad<br>Green Beans                         | Herby Diced Potatoes<br>Sweetcorn<br>Fresh Carrots                         | Roast Potatoes<br>Baked Beans<br>Coleslaw (⋿, M)          | Mashed Potato<br>Fresh Carrots<br>Broccoli            | Chipped Potatoes<br>Garden Peas<br>Baked Beans  |  |  |
| Fresh Garden Salad and homemade Coleslaw as an alternative to vegetables<br>Baked Potatoes including Cheese, Baked Beans, Tuna - Sandwiches made fresh on site, including Ham, Cheese, Tuna<br>Salads – crisp and fresh, including lettuce, carrot, peppers, spinach, tomato, cucumber, plus Ham, Cheese, Tuna, Hardboiled Egg |                                                                     |                                                                            |                                                           |                                                       |                                                 |  |  |
| DESSERT                                                                                                                                                                                                                                                                                                                        | Jelly & Ice Cream (M)                                               | V Chocolate Crispy Slice<br>(may CG, M)                                    | V Sticky Toffee Pudding<br>(CG, E, M)<br>& Custard (M)    | <b>V Parsnip &amp; Coconut</b><br>Flapjack            | V Funfetti Biscuit<br>(CG)                      |  |  |
| Fresh Cut Fruit and Yoghurts                                                                                                                                                                                                                                                                                                   |                                                                     |                                                                            |                                                           |                                                       |                                                 |  |  |
| ALSO AVAILABLE DAILY - Freshly baked Crusty Bread & Sliced Whole meal Bread - Veggie Sticks including Carrot, Cucumber, Celery, Red Pepper<br>SPECIAL DIET REQUIREMENTS - Please speak to our Catering Manager regarding your specific dietary needs                                                                           |                                                                     |                                                                            |                                                           |                                                       |                                                 |  |  |